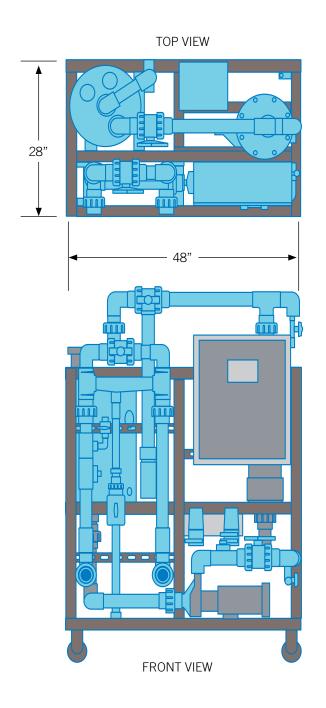

→ Breaker required – (40 amp)

- → 48"L x 28"W x 68"H (950 lbs)
- → 48"L x 22"W x 40"H (salt feeder)
- Plumbing requirements
  - 2" inlet and outlet requiring 80 gpm
  - 2" outlet for hydrogen removal to atmosphere
  - Maximum NEXGEN venturi return line pressure (including pool return line) 25psi

# **NEX-GEN 20 DIMENSIONS & TANK LAYOUT**

ChlorKing pioneered on-site chlorine generating technology in the 1970's. Realizing the potential for swimming pools and commercial applications, the company began generating "ultimate water" with simple, yet highly advanced technology. Today, ChlorKing® leads the way in commercial saline chlorination and is consistently seeking new frontiers in sanitizing solutions including ultraviolet light technology and their NEX-GEN® pH onsite chlorine generators. These environmentally friendly solutions are changing the way we treat H²O.