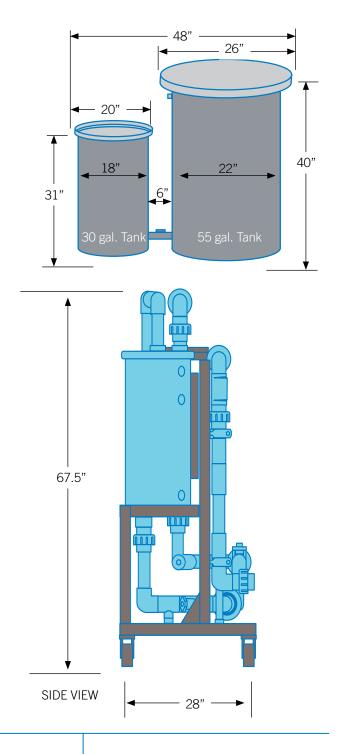

→ Breaker required – (40 amp)

- → 48"L x 28"W x 68"H (950 lbs)
- → 48"L x 22"W x 40"H (salt feeder)
- Plumbing requirements
  - 2" inlet and outlet requiring 80 gpm
  - 2" outlet for hydrogen removal to atmosphere
  - Maximum NEXGEN venturi return line pressure (including pool return line) 25psi

# **NEX-GEN 20 DIMENSIONS & TANK LAYOUT**

ChlorKing pioneered on-site chlorine generating technology in the 1970's. Realizing the potential for swimming pools and commercial applications, the company began generating "ultimate water" with simple, yet highly advanced technology. Today, ChlorKing® leads the way in commercial saline chlorination and is consistently seeking new frontiers in sanitizing solutions including ultraviolet light technology and their NEX-GEN® pH onsite chlorine generators. These environmentally friendly solutions are changing the way we treat H²O.