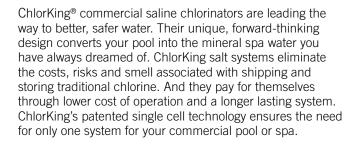

# The CHLOR 7.5SM

The ChlorKing® CHLOR 7.5SM salt chlorinator is mounted onto any wall surface in the pump room and is plumbed into the existing pool circulation system. A mild saline solution of between 3,500 – 5,000ppm salt is introduced to the pool and flows through the cell to create hypochlorous acid. The ChlorKing® CHLOR 7.5SM is a single cell and is plumbed in a bypass for easy installation.

### **Main Features**

- Patented single cell technology
- 4mm plate spacing designed for commercial pools
- Self cleaning (reverse polarity) or forward polarity
- 15,000 hour cell
- · Clear reaction chamber for easy viewing
- Bypass installation with 1" plumbing
- Only 20gpm flow required
- Automatic salinity control
- Industrial switch-mode water cooled power supply
- Designed, manufactured and supported in the U.S.A