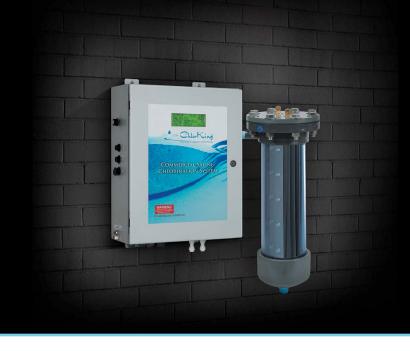

# **Specifications - CHLOR 7.5SM**

- · Certifications achieved
  - > NSF-50
  - > UL-1081
  - > CSA-C22.2
- Electrode stacks
  - > 1-7.5 lb, 15,000 hr in clear housing
- Electrical specifications
  - → Max primary amps (7.5 @ 240v / 15 @ 120v)
  - > Voltage / Hz (120-240v 50/60Hz single phase)
- → GFCI breaker required (20 amp)
- Power supply
  - > Water cooled
- Operating temperature
- → 35°F (2°C) to 115°F (46°C) air temperature
- → 59°F (15°C) to 104°F (40°C) water temperature
- Plumbing / flow gpm
  - 1" inlet and outlet
  - > 20 gpm (flow required)
  - > 50 psi (max pressure)
- Dimensions
  - > 16"W x 22"H (Power supply)
  - 11"W x 27"H (Cell housing)
- Salt concentration & display
  - 3,500 5,000ppm required
  - Digital toroidal salt display
- Equivilent chlorine production
- > 7.5 lbs / 24 hours
- Bonding and grounding
  - Bonding lugs and grounding Ts included
  - > Bonding and grounding of this system is essential
  - Bonding and grounding of all equipment in the pump room is required.

# CHLOR 7.5SM DIMENSIONS & PLUMBING