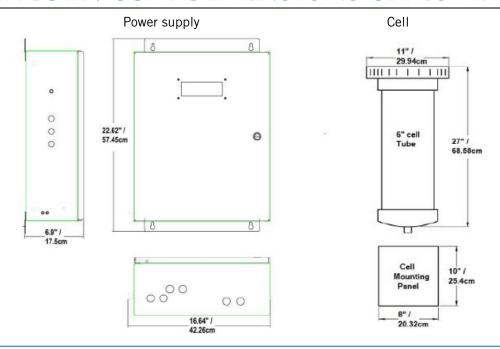

# **INSTALLATION**

ChlorKing pioneered on-site chlorine generating technology in the 1970's. Realizing the potential for swimming pools and commercial applications, the company began generating "ultimate water" with simple, yet highly advanced technology. Today, ChlorKing® leads the way in commercial saline chlorination and is consistently seeking new frontiers in sanitizing solutions including ultraviolet light technology and their NEX-GEN® pH onsite chlorine generators. These environmentally friendly solutions are changing the way we treat H²O.